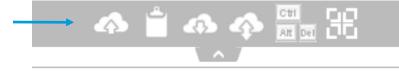

Click on the grey tab at the top of your web browser screen and this displays the 'Cloud Toolbar':-

Click on the first icon with a cloud and an up arrow that says 'From PC to server'

LIVE

Open This will then upload the document 🖸 🔎 Search Receipt ← to the cloud ready to attach it to Organise • New folder 2 your transaction. 3D Objects E Desktop Documents Downloads Music You can upload a single file or multiple E Pictures Videos files at the same time. - Windows (C:) USB Drive (E:) Elements (F:) SDHC (G:) - Elements (E:) SDHC (G:) USB Drive (E:) 🔮 Network