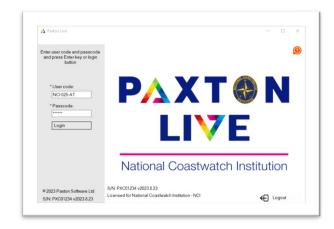

### STEP 3

Log in with your Usercode and Passcode, for example:-

Usercode: NCI-025-AT Passcode: 123456