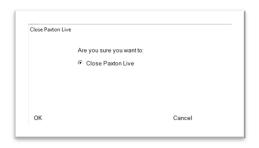

#### **LOGGING OFF**

To Log out correctly click on the Logout button

Then click on OK to Close Paxton Live