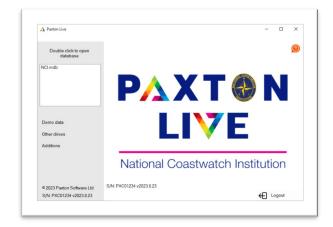

#### STEP 2

The following login screen will be displayed:-

Double click your database. Alternatively click on the Demo Data button and double click the demonstration database that you wish to use.