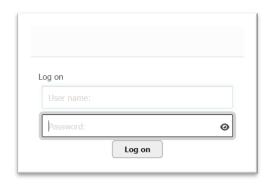

## https://online.paxsoft.co.uk

Enter your credentials, for example:-

Username: PXG1234 Password: ABC-123-A